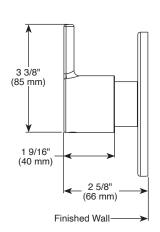

# **CUSTOM SHOWER DIVERTER**

- Flute<sup>™</sup> Collection
- Three Function Diverter Trim

### STANDARD SPECIFICATIONS

- Three function diverter. 2 individual positions, 1 shared position.
- Must also order R11000 rough-in.
- Two individual positions, no shared positions, order cartridge RP71717.
- Installation extension kit order RP75137, adds 1" to maximum installation thickness.