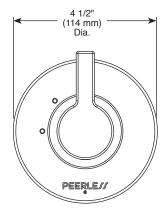

# **CUSTOM SHOWER DIVERTER**

- Flute<sup>™</sup> Collection
- Three Function Diverter Trim

### STANDARD SPECIFICATIONS

- Three function diverter. 2 individual positions, 1 shared position.
- Must also order R11000 rough-in.
- Two individual positions, no shared positions, order cartridge RP71717.
- Installation extension kit order RP75137, adds 1" to maximum installation thickness.