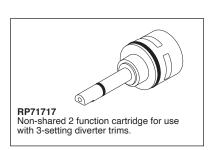

### STANDARD SPECIFICATIONS

- Three function diverter. 2 individual positions, 1 shared position.
- Must also order R11000 rough-in.
- Two individual positions, no shared positions, order cartridge RP71717.
- Installation extension kit order RP75137, adds 1" to maximum installation thickness.