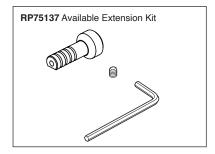

### STANDARD SPECIFICATIONS

- Three function diverter. 2 individual positions, 1 shared position.
- Must also order R11000 rough-in.
- Two individual positions, no shared positions, order cartridge RP71717.
- Installation extension kit order RP75137, adds 1" to maximum installation thickness.